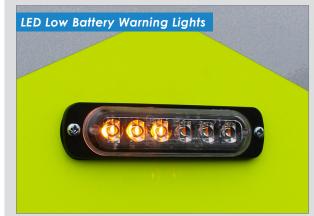

### Key Features:

- Audio speaker for issuing instructions
- ARC monitoring
- Latest cutting edge technology
- Hi vis wrap for maximum impact
- Rapid installation
- LED low battery warning lights