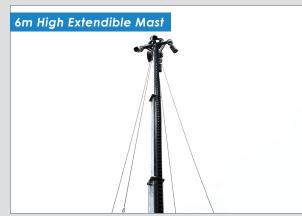

The mast is designed to extend up to 6 meters for full coverage of a wide area, enabling you to film your project from start to finish.

### Key Features:

- Live camera login for clients
- Eco friendly solar power option available
- Customisable audio announcements
- 24/7 on board recording with expandable memory
- Fork lift slots for easy transportation by forklift or trailer
- Lockable door to store equipment
- Mast extends to six metres