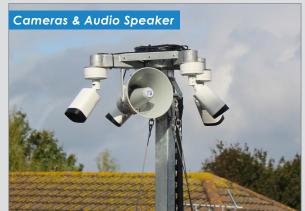

### Key Features:

- Audio speaker for issuing instructions
- ARC monitoring
- Latest cutting edge technology
- Hi vis wrap for maximum impact
- Rapid installation
- LED low battery warning lights