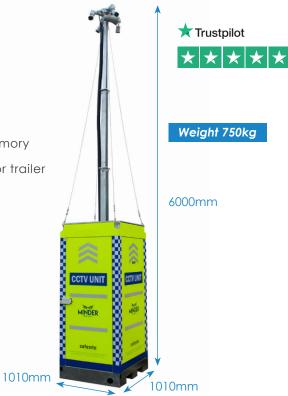

### Rapid Deployment Tower Spec

| Width  | Depth  | Height Down | Height Up | Weight |
|--------|--------|-------------|-----------|--------|
| 1010mm | 1010mm | 2320mm      | 6000mm    | 750kg  |

### Key Features:

- Live camera login for clients
- Eco friendly solar power option available
- Customisable audio announcements
- 24/7 on board recording with expandable memory
- Fork lift slots for easy transportation by forklift or trailer
- Lockable door to store equipment
- Mast extends to six metres