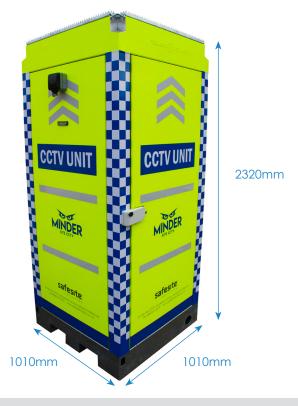

### Rapid Deployment Tower Spec

| Width  | Depth  | Height Down | Height Up | Weight |
|--------|--------|-------------|-----------|--------|
| 1010mm | 1010mm | 2320mm      | 6000mm    | 750kg  |