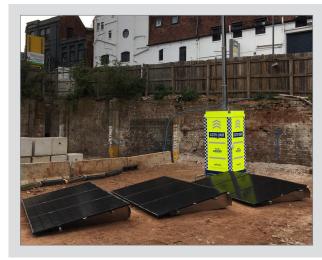

### Eco Friendly Solar Options

Achieve full power 365 days a year, all mains free with our environmentally friendly solar panel add-on.

Outstanding performance in low-light irradiance environments, plus our units achieve a higher cell efficiency, which means more energy per square meter.

In addition the anti-reflective and anti-soiling surface reduces power loss from dirt and dust.

Our solar panel modules reduce cell series resistance and stress between cell interconnectors, this improves module reliability and module conversion efficiency.

The Photovoltaic modules within each unit are highly efficient and produce more power per square meter than traditional products.

### Solar Powered Rapid Deployment Tower On Site