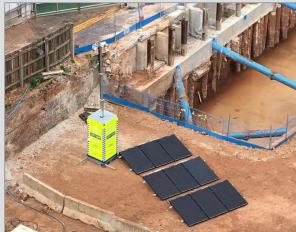

### Eco Friendly Solar Options

Achieve full power 365 days a year, all mains free with our environmentally friendly solar panel add-on.

Outstanding performance in low-light irradiance environments, plus our units achieve a higher cell efficiency, which means more energy per square meter.

In addition the anti-reflective and anti-soiling surface reduces power loss from dirt and dust.

Our solar panel modules reduce cell series resistance and stress between cell interconnectors, this improves module reliability and module conversion efficiency.

The Photovoltaic modules within each unit are highly efficient and produce more power per square meter than traditional products.

### Solar Powered Rapid Deployment Tower On Site