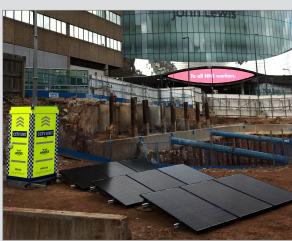

### Eco Friendly Solar Options

Achieve full power 365 days a year, all mains free with our environmentally friendly solar panel add-on.

Outstanding performance in low-light irradiance environments, plus our units achieve a higher cell efficiency, which means more energy per square meter.

In addition the anti-reflective and anti-soiling surface reduces power loss from dirt and dust.

Our solar panel modules reduce cell series resistance and stress between cell interconnectors, this improves module reliability and module conversion efficiency.

The Photovoltaic modules within each unit are highly efficient and produce more power per square meter than traditional products.

### Solar Powered Rapid Deployment Tower On Site