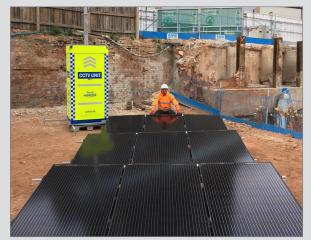

### Eco Friendly Solar Options

Achieve full power 365 days a year, all mains free with our environmentally friendly solar panel add-on.

Outstanding performance in low-light irradiance environments, plus our units achieve a higher cell efficiency, which means more energy per square meter.

In addition the anti-reflective and anti-soiling surface reduces power loss from dirt and dust.

Our solar panel modules reduce cell series resistance and stress between cell interconnectors, this improves module reliability and module conversion efficiency.

The Photovoltaic modules within each unit are highly efficient and produce more power per square meter than traditional products.

### Solar Powered Rapid Deployment Tower On Site