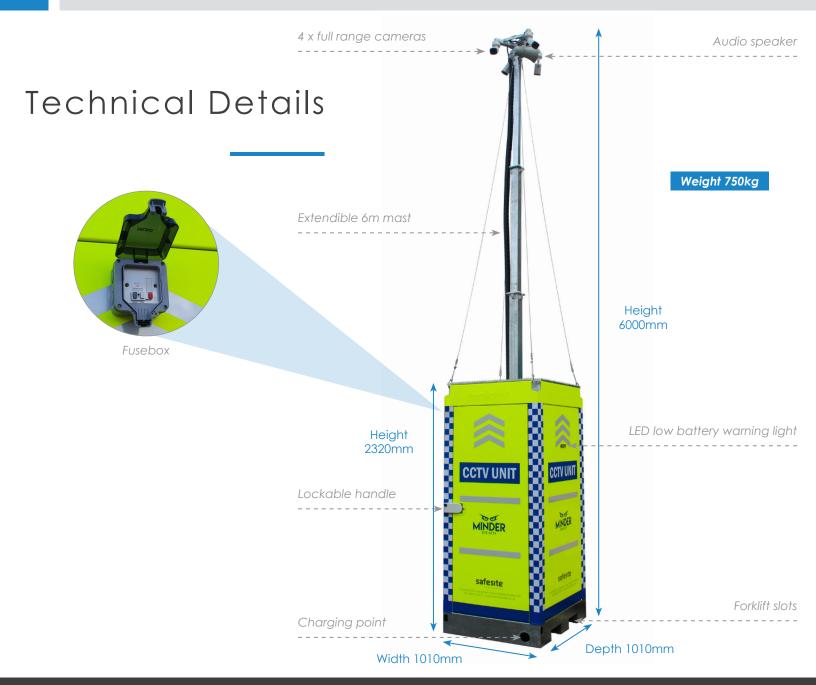

The mast is designed to extend up to 6 meters for full coverage of a wide area, enabling you to film your project from start to finish.

### Rapid Deployment Tower Spec

| Width  | Depth  | Height Down | Height Up | Weight |
|--------|--------|-------------|-----------|--------|
| 1010mm | 1010mm | 2320mm      | 6000mm    | 750kg  |

### Key Features:

- Live camera login for clients
- Eco friendly solar power option available
- Customisable audio announcements
- 24/7 on board recording with expandable memory
- Fork lift slots for easy transportation by forklift or trailer
- Lockable door to store equipment
- Mast extends to six metres

### Key Features:

- Audio speaker for issuing instructions
- ARC monitoring
- Latest cutting edge technology
- Hi vis wrap for maximum impact
- Rapid installation
- LED low battery warning lights